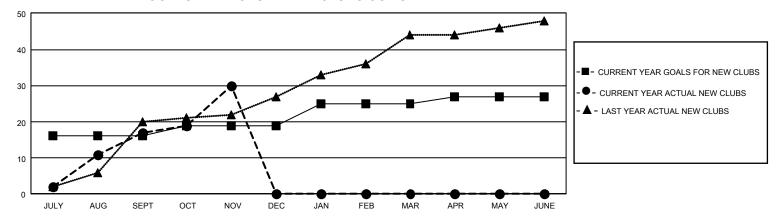

## GMT Constitutional Area 5 - M, Group F

REPORT DOES NOT INCLUDE CLUBS IN UNDISTRICTED AREAS.

| Clubs                 |               |           |               | Members               |                         |                         |                                                    |
|-----------------------|---------------|-----------|---------------|-----------------------|-------------------------|-------------------------|----------------------------------------------------|
| RESULTS FOR 2024-2025 |               |           |               | RESULTS FOR 2024-2025 |                         |                         |                                                    |
| QUARTER               | NEW CLUB GOAL | NEW CLUBS | DROPPED CLUBS | QUARTER ME            | MBER GROWTH NET<br>GOAL | MEMBER GROWTH<br>ACTUAL | DROPPED MEMBERS<br>ACTUAL (including<br>transfers) |
| JULY/AUG/SEPT         | 48            | 17        | 5             | JULY/AUG/SEPT         | 2466                    | 7,415                   | 897                                                |
| OCT/NOV/DEC           | 9             | 13        | 0             | OCT/NOV/DEC           | 836                     | 853                     | 1,359                                              |
| JAN/FEB/MAR           | 18            | 0         | 0             | JAN/FEB/MAR           | 938                     | 0                       | 0                                                  |
| APR/MAY/JUNE          | 6             | 0         | 0             | APR/MAY/JUNE          | 430                     | 0                       | 0                                                  |

## GOALS AND ACTUAL NEW CLUBS CUMULATIVE