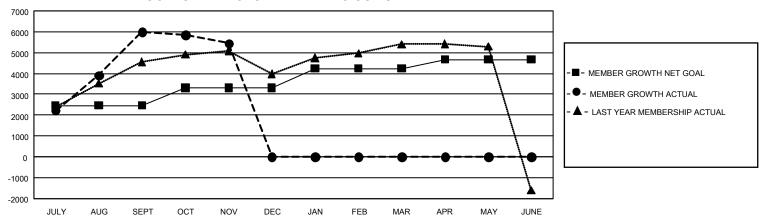

## GMT Constitutional Area 5 - M, Group F

REPORT DOES NOT INCLUDE CLUBS IN UNDISTRICTED AREAS.

| Clubs                 |               |           |               | Members               |                         |                         |                                                    |
|-----------------------|---------------|-----------|---------------|-----------------------|-------------------------|-------------------------|----------------------------------------------------|
| RESULTS FOR 2024-2025 |               |           |               | RESULTS FOR 2024-2025 |                         |                         |                                                    |
| QUARTER               | NEW CLUB GOAL | NEW CLUBS | DROPPED CLUBS | QUARTER ME            | MBER GROWTH NET<br>GOAL | MEMBER GROWTH<br>ACTUAL | DROPPED MEMBERS<br>ACTUAL (including<br>transfers) |
| JULY/AUG/SEPT         | 48            | 17        | 5             | JULY/AUG/SEPT         | 2466                    | 7,415                   | 897                                                |
| OCT/NOV/DEC           | 9             | 13        | 0             | OCT/NOV/DEC           | 836                     | 853                     | 1,359                                              |
| JAN/FEB/MAR           | 18            | 0         | 0             | JAN/FEB/MAR           | 938                     | 0                       | 0                                                  |
| APR/MAY/JUNE          | 6             | 0         | 0             | APR/MAY/JUNE          | 430                     | 0                       | 0                                                  |

## GOALS AND ACTUAL MEMBERS CUMULATIVE

| DROPPED CLUBS: 5 |       | 983 CLUBS OF 1,234 ADDED 1<br>OR MORE NEW MEMBERS | GENDER DISTRIBUTION               |                 |  |
|------------------|-------|---------------------------------------------------|-----------------------------------|-----------------|--|
|                  |       |                                                   | MALE                              | 30,210 (66.69%) |  |
|                  |       |                                                   | FEMALE                            | 15,070 (33.27%) |  |
| DROPPED MEMBERS  |       |                                                   | NON BINARY                        | 0 (0.00%)       |  |
| DECEASED         | 38    |                                                   | PREFER NOT TO ANSWER              | 17 (0.04%)      |  |
| CLUB CANCELLED   | 0     |                                                   | TOTAL FAMILY UNIT MEMBERS         | s 0             |  |
| OTHER            | 2,212 | CLICK HERE FOR                                    |                                   |                 |  |
| TOTAL            | 2,250 | CUMULATIVE MEMBERSHIP DATA                        | FAMILY MEMBERS PAYING HALF DUES ( |                 |  |